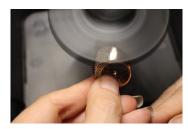

## BETTER THAN SPLIT LAPS & GRINDERS

+ITS COMPACT SIZE REPLACES BENCH POLISHERS & ROTARY TOOLS

POLISHES SAPPHIRE WATCH CRYSTAL

+ MINERAL CRYSTAL

## CLEANS UP CASTINGS & POLISHES JEWELRY

+GOLD, SILVER, PLATINUM, STAINLESS STEEL & MORE

POLISHES WATCH BANDS & CASES

+ ADDS SATIN FINISHES

# REPAIRS CHIPPED STONES

+ REPLACES LAPIDARY MACHINES