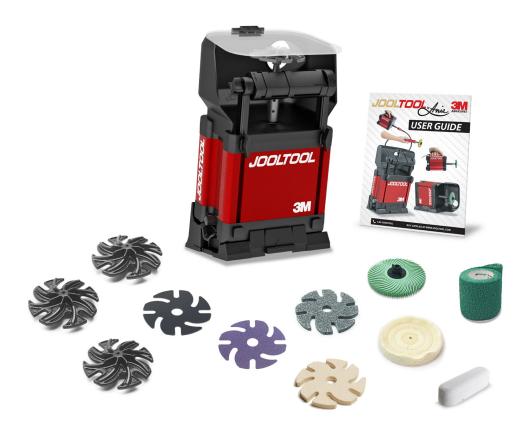

### **Kit Includes:**

- Jooltool™ System
- 3 x SEE-THRU™ Backpads
- 3M™ Cushion Pad
- 3M<sup>™</sup> Purple Ceramic<sup>™</sup> 120 Grit
- 3M<sup>™</sup> Scotch-Brite<sup>™</sup> EXL Wheel Fine
- 3M<sup>™</sup> 3" Bristle Brush: 1 Micron grade (4-ply thickness)
- 3M<sup>™</sup> Vetrap<sup>™</sup> Protective Finger Wrap Roll (5cm wide x 4.57m long)

- 3-inch "Fluffy" Buffing wheel
- JOOLTOOL SEE-THRU™ felt disc
- JOOLTOOL Polishing Compound
- JOOLTOOL Instructional Booklet (User Guide)
- JOOLTOOL Power Adapter and Cord Set (not pictured)
- BONUS Tool Rest with Adjustable Angles for Sharpening