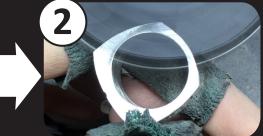

# ONLY 3 STEPS FROM ROUGH CASTING TO SHOWCASE FINISH!

REMOVE SPRUES AND MATERIAL QUICKLY AND EFFICIENTLY!

CLEAN UP CASTINGS AND FILL POROSITY SIMULTANEOUSLY!

POLISH TO A SHOWCASE SHINE!

### **JOOLTOOL JEWELRY GRINDING & POLISHING KIT FOR METAL**

This kit is perfect for all your polishing needs from start to finish. It can replace many metalworking tool sets that cost at least twice as much. It delivers a showcase polish while replacing hand-filing and makes shaping & polishing a breeze. Use it to clean up raw castings, remove porosity and go all the way to a super high polish. Recondition old scratched jewelry, silverware & antiques and finish them in minutes. What took hours of work will now take you minutes to complete!