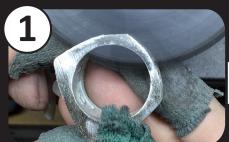

# ONLY 3 STEPS FROM ROUGH CASTING TO SHOWCASE FINISH!

REMOVE SPRUES AND MATERIAL QUICKLY AND EFFICIENTLY!

CLEAN UP CASTINGS AND FILL POROSITY SIMULTANEOUSLY!

POLISH TO A SHOWCASE SHINE!

### **JOOLTOOL JEWELRY GRINDING & POLISHING KIT FOR METAL**

This kit is perfect for all your polishing needs from start to finish. It can replace many metalworking tool sets that cost at least twice as much. It delivers a showcase polish while replacing hand-filing and makes shaping & polishing a breeze. Use it to clean up raw castings, remove porosity and go all the way to a super high polish. Recondition old scratched jewelry, silverware & antiques and finish them in minutes. What took hours of work will now take you minutes to complete!