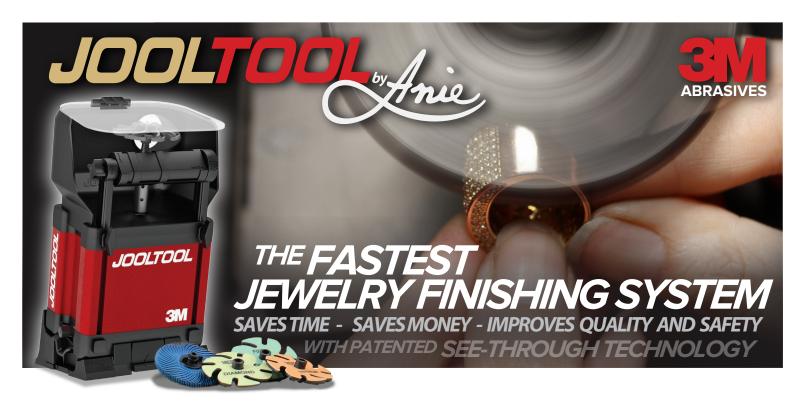

# ONLY 3 STEPS FROM ROUGH CASTING TO SHOWCASE FINISH!

REMOVE SPRUES AND MATERIAL QUICKLY AND EFFICIENTLY!

CLEAN UP CASTINGS AND FILL POROSITY SIMULTANEOUSLY!

POLISH TO A SHOWCASE SHINE!

### **JOOLTOOL JEWELRY GRINDING & POLISHING KIT FOR METAL**

This kit is perfect for all your polishing needs from start to finish. It can replace many metalworking tool sets that cost at least twice as much. It delivers a showcase polish while replacing hand-filing and makes shaping & polishing a breeze. Use it to clean up raw castings, remove porosity and go all the way to a super high polish. Recondition old scratched jewelry, silverware & antiques and finish them in minutes. What took hours of work will now take you minutes to complete!