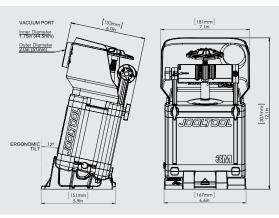

#### **POWER:**

- Works on any 110V to 240VAC Power
- 12VDC 5A Efficient Continuous-Duty Motor
- Variable Speed: 500-5000 RPM
- Built-In Safety Auto-Stop Function

### **EXTERIOR FEATURES:**

- Innovative Adaptable Design
- Detachable Hood & Base for Maintenance
- Ergonomic 12 Deg. incline for Optimal Visibility
- Heavy-Duty Construction
- Weights only 1.8kg / 4 lbs -without accessories
- Built-In Vacuum Port connects to dust collector