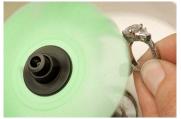

## BETTER THAN SPLIT LAPS & GRINDERS

+ITS COMPACT SIZE REPLACES BENCH POLISHERS & ROTARY TOOLS

POLISHES SAPPHIRE WATCH CRYSTAL

+ MINERAL CRYSTAL

## CLEANS UP CASTINGS & POLISHES JEWELRY

+GOLD, SILVER, PLATINUM, STAINLESS STEEL & MORE

POLISHES WATCH BANDS & CASES

+ ADDS SATIN FINISHES