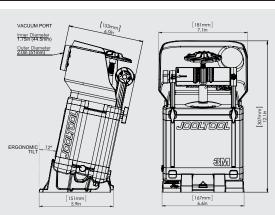

## **TECHNICAL INFO**

## POWER:

- Works on any 110V to 240VAC Power
- 12VDC 5A Efficient Continuous-Duty Motor
- Variable Speed: 500-5000 RPM
- Built-In Safety Auto-Stop Function

### **EXTERIOR FEATURES:**

- Innovative Adaptable Design
- Detachable Hood & Base for Maintenance
- Ergonomic 12 Deg. incline for Optimal Visibility
- Heavy-Duty Construction
- Weights only 1.8kg / 4 lbs -without accessories
- Built-In Vacuum Port connects to dust collector