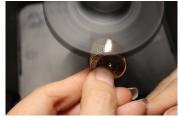

# ONLY 3 STEPS FROM ROUGH CASTING TO SHOWCASE FINISH!

REMOVE SPRUES AND MATERIAL QUICKLY AND EFFICIENTLY!

CLEAN UP CASTINGS AND FILL POROSITY SIMULTANEOUSLY!

**POLISH TO A SHOWCASE SHINE!** 

Invented by Anie
Master Jeweler & TV Personality

# JOOLTOOL MASTER JEWELER'S KIT 3" (75mm) #JTX-MST-1C

This kit is perfect for all your polishing needs from start to finish. It can replace many metalworking tool sets that cost at least twice as much. It delivers a showcase polish while replacing hand-filing and makes shaping & polishing a breeze. Use it to clean up raw castings, remove porosity and go all the way to a super high polish. Recondition old scratched jewelry, silverware & antiques and finish them in minutes. What took hours of work will now take you minutes to complete!