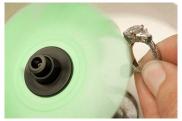

# ONLY 3 STEPS FROM ROUGH CASTING TO SHOWCASE FINISH!

REMOVE SPRUES AND MATERIAL QUICKLY AND EFFICIENTLY!

CLEAN UP CASTINGS AND FILL POROSITY SIMULTANEOUSLY!

**POLISH TO A SHOWCASE SHINE!** 

Invented by Anie
Master Jeweler & TV Personality

# JOOLTOOL MASTER JEWELER'S KIT 3" (75mm) #JTX-MST-1C

This kit is perfect for all your polishing needs from start to finish. It can replace many metalworking tool sets that cost at least twice as much. It delivers a showcase polish while replacing hand-filing and makes shaping & polishing a breeze. Use it to clean up raw castings, remove porosity and go all the way to a super high polish. Recondition old scratched jewelry, silverware & antiques and finish them in minutes. What took hours of work will now take you minutes to complete!