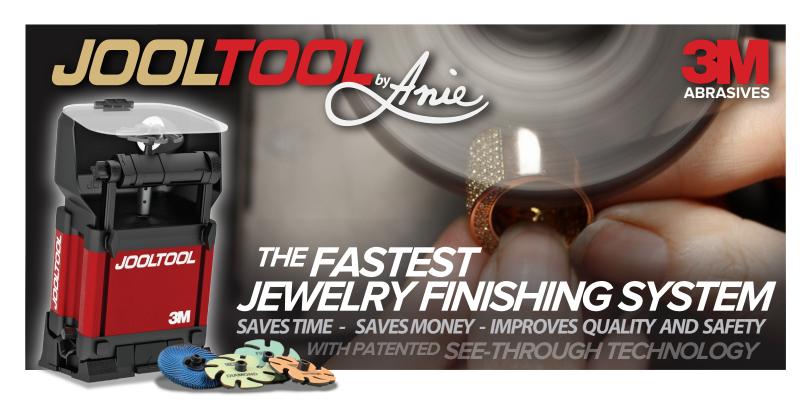

# ONLY 3 STEPS FROM ROUGH CASTING TO SHOWCASE FINISH!

REMOVE SPRUES AND MATERIAL QUICKLY AND EFFICIENTLY!

CLEAN UP CASTINGS AND FILL POROSITY SIMULTANEOUSLY!

**POLISH TO A SHOWCASE SHINE!** 

Invented by Anie
Master Jeweler & TV Personality

# JOOLTOOL by Anie