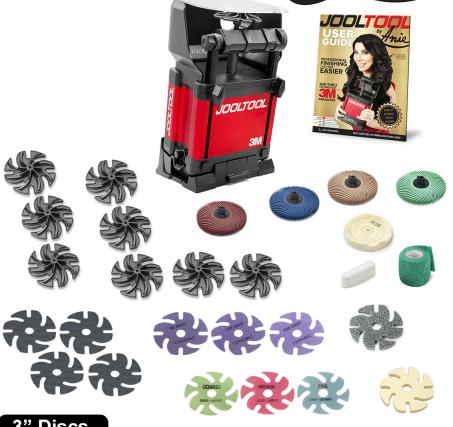

## **Kit Includes:**

- Jooltool™ System
- 8 x SEE-THRU™ Backpads
- 6 x 3M<sup>™</sup> Bumpon Cushion Pad
- 3M<sup>™</sup> Purple Ceramic<sup>™</sup> 80/120/220 Grit
- 3M<sup>™</sup> Trizact<sup>™</sup> Abrasive 35/20/10 Micron
- 3M<sup>™</sup> Scotch-Brite<sup>™</sup> EXL Wheel Fine
- 3M<sup>™</sup> 3"Bristle Brush: 1 Micron, Green, 4 ply
- 3M<sup>™</sup> 3"Bristle Brush: 6 Micron, Peach, 4 ply
- 3M<sup>™</sup> 3"Bristle Brush: 400 Grit, Blue, 4 ply
- 3M<sup>™</sup> 3"Bristle Brush: 220 Grit, Maroon, 4 ply

- 3-inch "Fluffy" Buffing wheel
- JOOLTOOL SEE-THRU™ felt disc
- JOOLTOOL Polishing Compound
- 3M<sup>™</sup> Vetrap<sup>™</sup> Protective Finger Wrap Roll (5cm wide x 4.57m long)
- JOOLTOOL Instructional Booklet (User Guide)
- JOOLTOOL Power Adapter and Cord Set (not pictured)
- BONUS Tool Rest with Adjustable Angles for Sharpening
- FREE! Visor will come pre-installed on your Machine